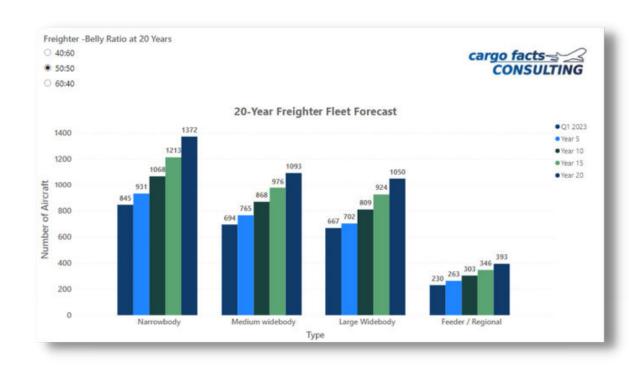

#### **Freighter Forecast Dashboard**

This dashboard provides an in-depth analysis of recent developments and trends across the feeder, narrowbody, medium and large widebody freighter segments. This is complemented by a 20-year forecast of aircraft retirements and fleet additions through to 2042. Included is a breakdown of the fleet by aircraft type, as well as the number of conversions and production freighters in each segment.