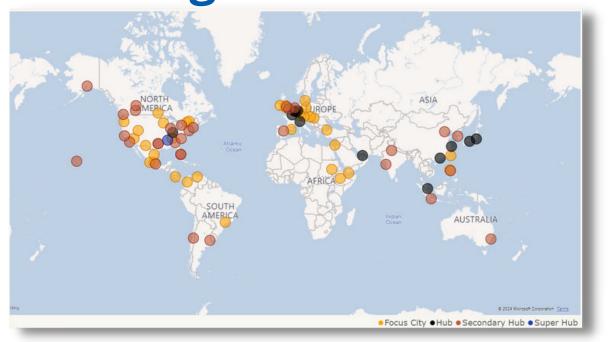

#### **Air Express Market Dashboard**

Air Express Market Dashboard offers a historical and five-year forecast for major international and domestic air express markets. It examines the performance and strategies of leading global and regional express operators, considering competition from e-commerce and postal firms. With express companies operating nearly two-thirds of the world's freighter fleet, it also looks at future aircraft demand and subcontracted flying services. An interactive map is included, highlighting global hub distribution and express air networks.